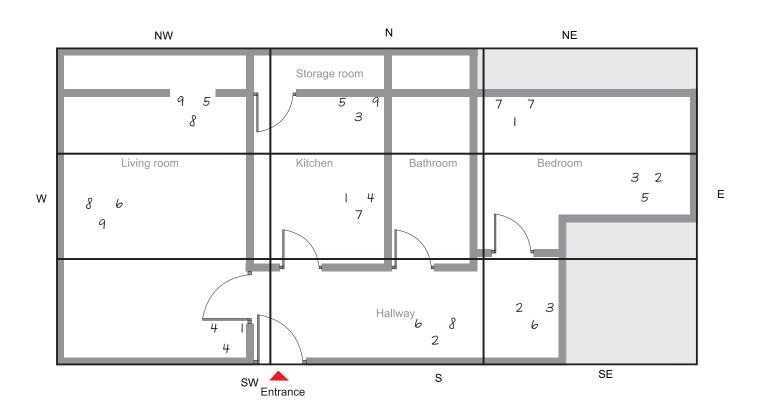

Floor plan of the apartment, Compass direction of the entrance to the apartment – Southwest 2/3 Considered in accordance with the sides of the world (in a network principle) Windows are skylight windows, 8th floor – attic

Figure 1 Floor plan of the apartment

Feng Shui has many layers. There is the yin-yang theory, I Ching (trigrams and hexagrams), diagrams of later and earlier sky, 5 elements, the school of compass Luo Pan, Feng Shu school of form (codes that some spaces carry through their physical aspects), San He and San Yuan systems. It is up to the master to decide what of the aforementioned she or he will apply (or several systems simultaneously) when approaching an analysis of a particular space. *Each space is like a fingerprint! Unique and special.* 